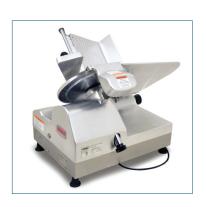

## 13" Blade Cear-Driven Automatic Meat Slicer

ITEM: 13645

MODEL: MS-IT-0330-A

## Long lasting and dependable

Trento's 13-inch blade gear-driven automatic slicer provides long lasting heavy-duty performance and dependability. Its polished anodized aluminum body along with its high carbon, hard chromed blade provides long life and durability. This unit comes equipped with safety features.

## **FEATURES:**

- · Suitable for cheese and hard meats
- Gears are constantly bathed in oil
- · Polished anodized aluminum body
- · High carbon, hard chromed blade provides durability
- Equipped with safety features
- · Easy to disassemble and clean