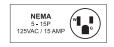

1-833-487-3686

| Technical Specification |                                                   |
|-------------------------|---------------------------------------------------|
| Item                    | 13645                                             |
| Model                   | MS-IT-0330-A                                      |
| Blade Size              | 13" (330 mm)                                      |
| Cut Thickness           | 0 - 0.55" (0 - 14 mm)                             |
| Cheese Slicing*         | ••II                                              |
| Slicing Volume*         | 8 Hours or more                                   |
| Slicing Capacity        | □ 10.2" x 6.7" (260 x 170 mm)<br>○ 9.25" (235 mm) |
| RPM                     | 250                                               |
| Power                   | 370 W / 2 x 0.5 hp                                |
| Electrical              | 110V / 60Hz / 1Ph                                 |
| Net Weight              | 123.45 lb. (58 kg.)                               |
| Net Dimensions (WDH)    | 29" x 22" x 24"<br>(737 x 560 x 610 mm)           |
| Gross Weight            | 150 lb. (68 kg.)                                  |
| Gross Dimensions (WDH)  | 33" x 36" x 29"<br>(857 x 914 x 737 mm)           |
| Plug Type               | NEMA 5 - 15P                                      |