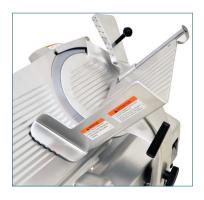

## Long lasting and dependable

Trento's 13-inch blade gear-driven automatic slicer provides long lasting heavy-duty performance and dependability. Its polished anodized aluminum body along with its high carbon, hard chromed blade provides long life and durability. This unit comes equipped with safety features.

## **FEATURES:**

- · Suitable for cheese and hard meats
- Gears are constantly bathed in oil
- · Polished anodized aluminum body
- · High carbon, hard chromed blade provides durability
- Equipped with safety features
- · Easy to disassemble and clean