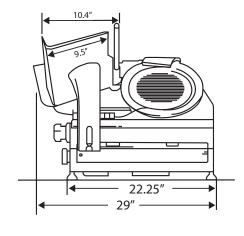

## **TECHNICAL DRAWINGS**

1-833-487-3686

| Technical Specification |                                                   |
|-------------------------|---------------------------------------------------|
| Item                    | 13645                                             |
| Model                   | MS-IT-0330-A                                      |
| Blade Size              | 13" (330 mm)                                      |
| Cut Thickness           | 0 - 0.55" (0 - 14 mm)                             |
| Cheese Slicing*         | ••II                                              |
| Slicing Volume*         | 8 Hours or more                                   |
| Slicing Capacity        | □ 10.2" x 6.7" (260 x 170 mm)<br>○ 9.25" (235 mm) |
| RPM                     | 250                                               |
| Power                   | 370 W / 2 x 0.5 hp                                |
| Electrical              | 110V / 60Hz / 1Ph                                 |
| Net Weight              | 123.45 lb. (58 kg.)                               |
| Net Dimensions (WDH)    | 29" x 22" x 24"<br>(737 x 560 x 610 mm)           |
| Gross Weight            | 150 lb. (68 kg.)                                  |
| Gross Dimensions (WDH)  | 33" x 36" x 29"<br>(857 x 914 x 737 mm)           |
| Plug Type               | NEMA 5 - 15P                                      |