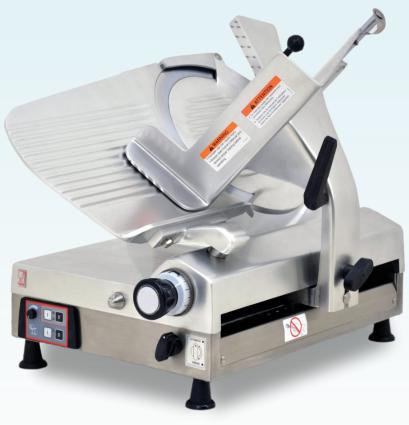

## 13" Blade Cear-Driven Automatic Meat Slicer

ITEM: 13645

MODEL: MS-IT-0330-A

## Long lasting and dependable

Trento's 13-inch blade gear-driven automatic slicer provides long lasting heavy-duty performance and dependability. Its polished anodized aluminum body along with its high carbon, hard chromed blade provides long life and durability. This unit comes equipped with safety features.

## **FEATURES:**

- · Suitable for cheese and hard meats
- Gears are constantly bathed in oil
- · Polished anodized aluminum body
- · High carbon, hard chromed blade provides durability
- Equipped with safety features
- · Easy to disassemble and clean