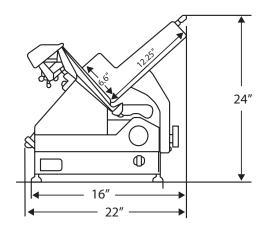

## **TECHNICAL DRAWINGS**

1-833-487-3686

| Technical Specification |                                                   |
|-------------------------|---------------------------------------------------|
| Item                    | 13645                                             |
| Model                   | MS-IT-0330-A                                      |
| Blade Size              | 13" (330 mm)                                      |
| Cut Thickness           | 0 - 0.55" (0 - 14 mm)                             |
| Cheese Slicing*         | ••II                                              |
| Slicing Volume*         | 8 Hours or more                                   |
| Slicing Capacity        | □ 10.2" x 6.7" (260 x 170 mm)<br>○ 9.25" (235 mm) |
| RPM                     | 250                                               |
| Power                   | 370 W / 2 x 0.5 hp                                |
| Electrical              | 110V / 60Hz / 1Ph                                 |
| Net Weight              | 123.45 lb. (58 kg.)                               |
| Net Dimensions (WDH)    | 29" x 22" x 24"<br>(737 x 560 x 610 mm)           |
| Gross Weight            | 150 lb. (68 kg.)                                  |
| Gross Dimensions (WDH)  | 33" x 36" x 29"<br>(857 x 914 x 737 mm)           |
| Plug Type               | NEMA 5 - 15P                                      |